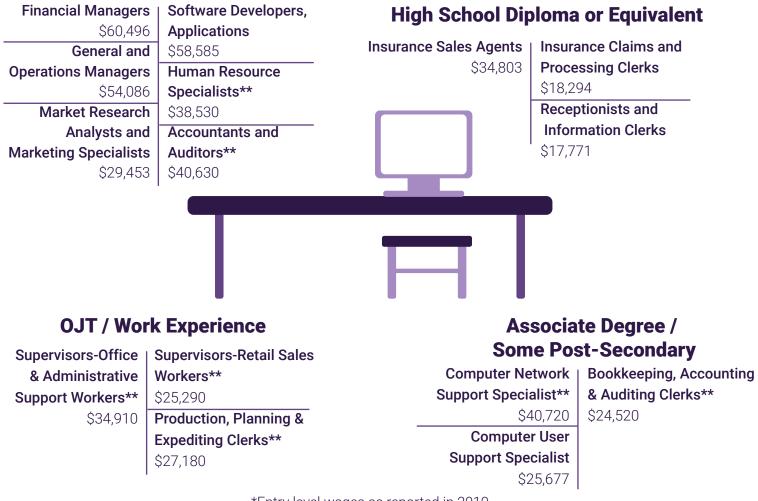

## **Erie County**

In-Demand Occupations & Average Entry-Level Wages\* (2019-2025)

### **Bachelor Degree**

\*Entry level wages as reported in 2019

\*\*Regional need as identified by 2019 High Priority Occupations for NW PA Workforce Development Area For a list of Top 50 Erie County employers, visit: http://bit.ly/Top50Emp